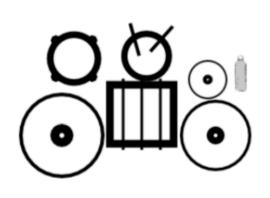

| #   | Instrument                 | Microphone         |
|-----|----------------------------|--------------------|
| #1  | Saxo                       | Electro Voice RE20 |
| #2  | Trumpet                    | Neumann KM184      |
| #3  | Piano                      | AKG C414           |
| #4  | Amplifier (head + cabinet) | Shure SM57         |
| #5  | Contrabass                 | Shure SM57         |
| #6  | Floor tom                  | Shure SM57         |
| #7  | Ride                       | AKG C414           |
| #8  | Hi-hat                     | Shure SM57         |
| #9  | Bass Drum                  | Shure Beta52       |
| #10 | Crash                      | AKG C414           |
| #11 | Snare Drum                 | Shure SM57         |